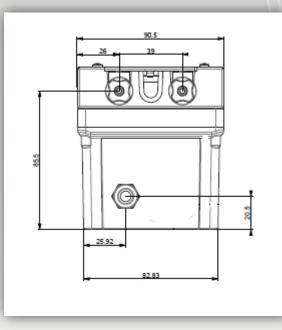

characteristics

- TIMED DOSING 0 ÷ 999 SEC. WITH TRIGGER ACTIVATION.
- IDEAL FOR COIN OPERATED MACHINES.
- FIXED FILTER OF 5 SEC ON TRIGGER.
- SETTABLE DELAY ON DOSING ACTIVATION 0 ÷ 999 SEC.
- HOLD TIME SETTABLE ON TRIGGER 0 ÷ 999 MIN.
- PARAMETERS SETTING MENU PROTECTED BY PASSWORD (0 ÷ 999).
- CONTROL OF THE MOTOR AND OF THE INITIAL START UP WITH ALARM IN CASE OF OVERLOAD ON THE MOTOR AND MANAGEMENT OF STARTING ATTEMPT.
- SUITABLE FOR HIGH VISCOUS LIQUID INJECTION.
- IP 65 PROTECTION DEGREE.
- EASY INSTALLATION AND MAINTENANCE.
- POWER SUPPLY 100 ÷ 240 or 24 Vac 50/60hz, TRIGGER 100 ÷ 240 or 24 Vac.
- EPDM OR SILICON PERISTALTIC HOSE Ø 6,25x10,5 mm.
- FLOW RATE 15 L/h PRESSURE 100 kPa (1 bar 14,5 psi).
- LOW Level sensor upon request.



# **Cleaning System**

### Dimensional drawing











# **Cleaning System**

#### Optional







Suction lance WITHOUT LEVEL PROBE 8x12 45cm -pre assembled PVC/PP suction lance with foot filter (to avoid the pump sucks suspended particles) and suction valve (to avoid the suction tube's emptying)