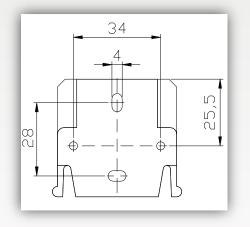

teristics

- TIMED DOSING 0 ÷ 999 SEC. WITH TRIGGER ACTIVATION.
- IDEAL FOR COIN OPERATED MACHINES.
- FIXED FILTER OF 5 SEC ON TRIGGER.
- SETTABLE DELAY ON DOSING ACTIVATION 0 ÷ 999 SEC.
- HOLD TIME SETTABLE ON TRIGGER 0 ÷ 999 MIN.
- PARAMETERS SETTING MENU PROTECTED BY PASSWORD (0 ÷ 999).
- CONTROL OF THE MOTOR AND OF THE INITIAL START UP WITH ALARM IN CASE OF OVERLOAD ON THE MOTOR AND MANAGEMENT OF STARTING ATTEMPT.
- SUITABLE FOR HIGH VISCOUS LIQUID INJECTION.
- IP 65 PROTECTION DEGREE.
- EASY INSTALLATION AND MAINTENANCE.
- POWER SUPPLY 100 ÷ 240 or 24 Vac 50/60hz, TRIGGER 100 ÷ 240 or 24 Vac.
- EPDM OR SILICON PERISTALTIC HOSE Ø 6,25x10,5 mm.
- FLOW RATE 15 L/h PRESSURE 100 kPa (1 bar 14,5 psi).
- LOW Level sensor upon request.



# **Cleaning System**

### Dimensional drawing











# **Cleaning System**

#### Optional







Suction lance WITHOUT LEVEL PROBE 8x12 45cm -pre assembled PVC/PP suction lance with foot filter (to avoid the pump sucks suspended particles) and suction valve (to avoid the suction tube's emptying)