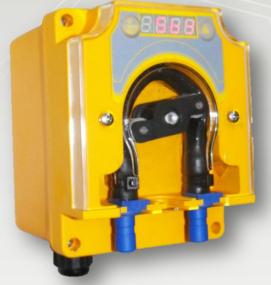

#### MICROPROCESSOR TIMED PERISTALTIC PUMP FOR DETERGENT DOSING

#### Main characteristics

- TIMED DOSING 0 ÷ 999 SEC. WITH TRIGGER ACTIVATION.
- IDEAL FOR COIN OPERATED MACHINES.
- FIXED FILTER OF 5 SEC ON TRIGGER.
- SETTABLE DELAY ON DOSING ACTIVATION 0 ÷ 999 SEC.
- HOLD TIME SETTABLE ON TRIGGER 0 ÷ 999 MIN.
- PARAMETERS SETTING MENU PROTECTED BY PASSWORD (0 ÷ 999).
- CONTROL OF THE MOTOR AND OF THE INITIAL START UP WITH ALARM IN CASE OF OVERLOAD ON THE MOTOR AND MANAGEMENT OF STARTING ATTEMPT.
- SUITABLE FOR HIGH VISCOUS LIQUID INJECTION.
- IP 65 PROTECTION DEGREE.
- EASY INSTALLATION AND MAINTENANCE.
- POWER SUPPLY 100 ÷ 240 or 24 Vac 50/60hz, TRIGGER 100 ÷ 240 or 24 Vac.
- EPDM OR SILICON PERISTALTIC HOSE Ø 6,25x10,5 mm.
- FLOW RATE 15 L/h PRESSURE 100 kPa (1 bar 14,5 psi).
- LOW Level sensor upon request.