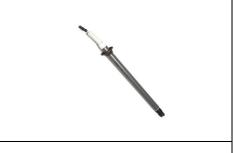

#### Optional

Suction lance WITHOUT LEVEL PROBE 8x12 45cm -pre assembled PVC/PP suction lance with foot filter (to avoid the pump sucks suspended particles) and suction valve (to avoid the suction tube's emptying)