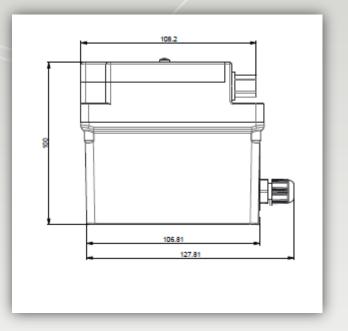

aracteristics

- TIMED DOSING 0 ÷ 999 SEC. WITH TRIGGER ACTIVATION.
- IDEAL FOR COIN OPERATED MACHINES.
- FIXED FILTER OF 5 SEC ON TRIGGER.
- SETTABLE DELAY ON DOSING ACTIVATION 0 ÷ 999 SEC.
- HOLD TIME SETTABLE ON TRIGGER 0 ÷ 999 MIN.
- PARAMETERS SETTING MENU PROTECTED BY PASSWORD (0 ÷ 999).
- CONTROL OF THE MOTOR AND OF THE INITIAL START UP WITH ALARM IN CASE OF OVERLOAD ON THE MOTOR AND MANAGEMENT OF STARTING ATTEMPT.
- SUITABLE FOR HIGH VISCOUS LIQUID INJECTION.
- IP 65 PROTECTION DEGREE.
- EASY INSTALLATION AND MAINTENANCE.
- POWER SUPPLY 100 ÷ 240 or 24 Vac 50/60hz, TRIGGER 100 ÷ 240 or 24 Vac.
- EPDM OR SILICON PERISTALTIC HOSE Ø 6,25x10,5 mm.
- FLOW RATE 15 L/h PRESSURE 100 kPa (1 bar 14,5 psi).
- LOW Level sensor upon request.



# **Cleaning System**

### Dimensional drawing











# **Cleaning System**

#### Optional







Suction lance WITHOUT LEVEL PROBE 8x12 45cm -pre assembled PVC/PP suction lance with foot filter (to avoid the pump sucks suspended particles) and suction valve (to avoid the suction tube's emptying)