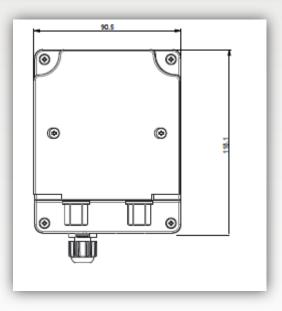

acteristics

- TIMED DOSING 0 ÷ 999 SEC. WITH TRIGGER ACTIVATION.
- IDEAL FOR COIN OPERATED MACHINES.
- FIXED FILTER OF 5 SEC ON TRIGGER.
- SETTABLE DELAY ON DOSING ACTIVATION 0 ÷ 999 SEC.
- HOLD TIME SETTABLE ON TRIGGER 0 ÷ 999 MIN.
- PARAMETERS SETTING MENU PROTECTED BY PASSWORD (0 ÷ 999).
- CONTROL OF THE MOTOR AND OF THE INITIAL START UP WITH ALARM IN CASE OF OVERLOAD ON THE MOTOR AND MANAGEMENT OF STARTING ATTEMPT.
- SUITABLE FOR HIGH VISCOUS LIQUID INJECTION.
- IP 65 PROTECTION DEGREE.
- EASY INSTALLATION AND MAINTENANCE.
- POWER SUPPLY 100 ÷ 240 or 24 Vac 50/60hz, TRIGGER 100 ÷ 240 or 24 Vac.
- EPDM OR SILICON PERISTALTIC HOSE Ø 6,25x10,5 mm.
- FLOW RATE 15 L/h PRESSURE 100 kPa (1 bar 14,5 psi).
- LOW Level sensor upon request.



# **Cleaning System**

### Dimensional drawing











# **Cleaning System**

#### Optional







Suction lance WITHOUT LEVEL PROBE 8x12 45cm -pre assembled PVC/PP suction lance with foot filter (to avoid the pump sucks suspended particles) and suction valve (to avoid the suction tube's emptying)